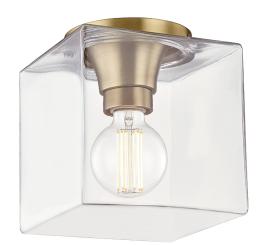

# GRACE H284501SQS-AGB

# FINISHES

AGED BRASS Coastal Suitable Finish (EPM): No

# DIMENSIONS

Height: 8.25" Width/Diameter: 7.25" Canopy/Backplate: 5.5" Product Weight: 7.5lb Canopy/Backplate Shape: Round Sloped Ceiling Compatible: No Living Finish: No Uplight Only: No

#### Shade

Shade 1: Glass Shade 1 Bottom L/W: 0" / 7.25" Shade 1 Height: 8"

Replacement Glass Item #(s): GLS-H284501SQS