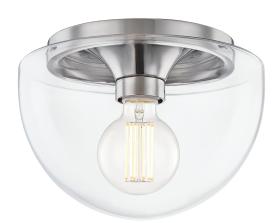

#### POLISHED NICKEL

Coastal Suitable Finish (EPM): No

# **DIMENSIONS**

Height: 7"

Width/Diameter: 10" Canopy/Backplate: 7.5" Product Weight: 4.48lb

Canopy/Backplate Shape: Round Sloped Ceiling Compatible: No

Living Finish: No Uplight Only: No

## Shade

Shade 1: Glass

Shade 1 Bottom L/W: 0" / 9.875"

Shade 1 Height: 16.875"

Replacement Glass Item #(s): GLS-H284501S

## Bulb 1

Bulb Included: No

Socket: E26 Medium Base

Bulb Type: G25 Max Wattage: 15 Bulb Quantity: 1 Bulb Included: No Wire Length: 7"

Gem Box Required (2"x3"): No

Dark Sky: No