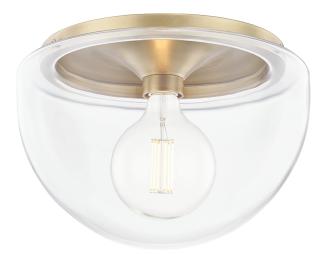

# FINISHES

AGED BRASS Coastal Suitable Finish (EPM): No

## DIMENSIONS

Height: 9.5" Width/Diameter: 13.75" Canopy/Backplate: 11.25" Product Weight: 10.47lb Canopy/Backplate Shape: Round Sloped Ceiling Compatible: No Living Finish: No Uplight Only: No

#### Shade

Shade 1: Glass Shade 1 Bottom L/W: 0" / 13.75" Shade 1 Height: 19.25" Replacement Glass Item #(s): GLS-H284501L

### ELECTRICAL

Bulb 1

Bulb Included: No Socket: E26 Medium Base Bulb Type: G40 Max Wattage: 15 Bulb Quantity: 1 Bulb Included: No Wire Length: 7" Gem Box Required (2"x3"): No Dark Sky: No