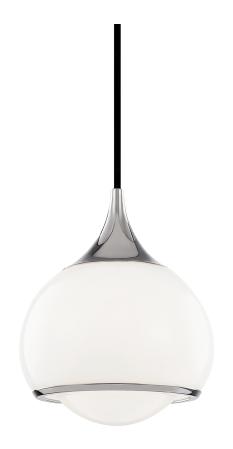

## H281701S-PN

#### POLISHED NICKEL

Coastal Suitable Finish (EPM): No

## **DIMENSIONS**

Height: 8.25"
Width/Diameter: 6.75"
Minimum Height: 12"
Maximum Height: 139"
Canopy/Backplate: 4.75"
Product Weight: 2.51lb

Canopy/Backplate Shape: Round Sloped Ceiling Compatible: No

Living Finish: No Uplight Only: No

## Shade

Shade 1: Glass

Shade 1 Bottom L/W: 0" / 6.75"

Shade 1 Height: 8.25"

Replacement Glass Item #(s): GLS-H281701S-PN