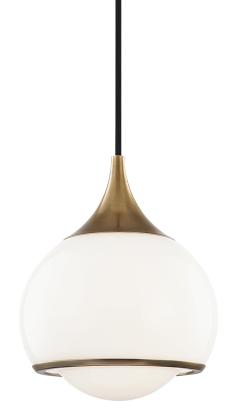

# REESE H281701S-AGB

## FINISHES

AGED BRASS Coastal Suitable Finish (EPM): No

### DIMENSIONS

Height: 8.25" Width/Diameter: 6.75" Minimum Height: 12" Maximum Height: 139" Canopy/Backplate: 4.75" Product Weight: 2.51lb Canopy/Backplate Shape: Round Sloped Ceiling Compatible: No Living Finish: No Uplight Only: No

#### Shade

Shade 1: Glass Shade 1 Bottom L/W: 0" / 6.75" Shade 1 Height: 8.25" Replacement Glass Item #(s): GLS-H281701S-AGB