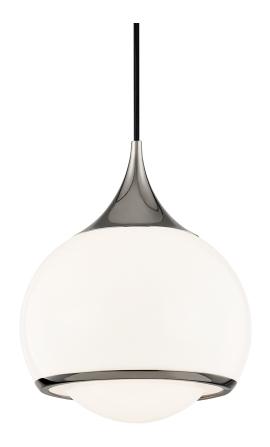

# **REESE**

## H281701M-PN

#### POLISHED NICKEL

Coastal Suitable Finish (EPM): No

## **DIMENSIONS**

Height: 11.5"
Width/Diameter: 10"
Minimum Height: 15.75"
Maximum Height: 141.75"
Canopy/Backplate: 4.75"
Product Weight: 3.97lb

Canopy/Backplate Shape: Round Sloped Ceiling Compatible: No

## Shade

Shade 1: Glass

Shade 1 Bottom L/W: 0" / 9.875"

Shade 1 Height: 11.375"

Replacement Glass Item #(s): GLS-H281701M-PN