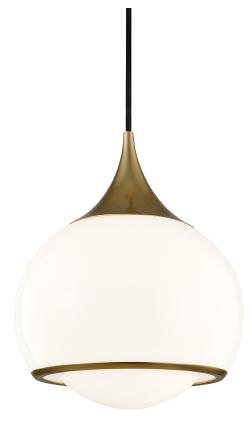

# REESE H281701M-AGB

# FINISHES

AGED BRASS Coastal Suitable Finish (EPM): No

## DIMENSIONS

Height: 11.5" Width/Diameter: 10" Minimum Height: 15.75" Maximum Height: 141.75" Canopy/Backplate: 4.75" Hanging Type: 120" Fabric Covered Cord Product Weight: 3.97lb Canopy/Backplate Shape: Round Sloped Ceiling Compatible: Yes Living Finish: No Uplight Only: No

#### Shade

Shade 1: Glass Shade 1 Bottom L/W: 0" / 9.875" Shade 1 Height: 11.375" Replacement Glass Item #(s): GLS-H281701M-AGB