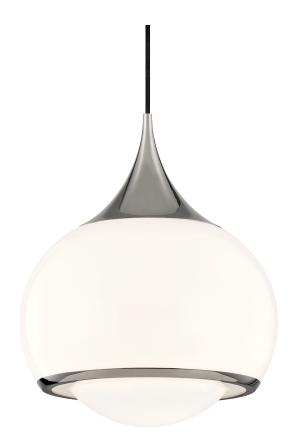

# **REESE**

## **DIMENSIONS**

Height: 17.25" Width/Diameter: 14" Minimum Height: 21.5" Maximum Height: 143" Canopy/Backplate: 4.75"

Hanging Type: 120" Fabric Covered Cord

Product Weight: 5.5lb

Canopy/Backplate Shape: Round Sloped Ceiling Compatible: Yes

#### Shade

Shade 1: Glass

Shade 1 Bottom L/W: 0" / 14" Shade 1 Height: 17.125"

Replacement Glass Item #(s): GLS-H281701L-PN