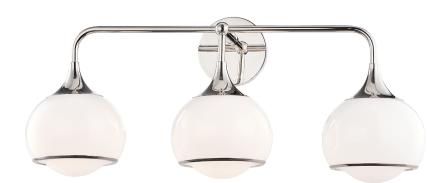

# REESE

#### H281303-PN

#### POLISHED NICKEL

Coastal Suitable Finish (EPM): No

# **DIMENSIONS**

Height: 11.25"

Width/Diameter: 26.75" Canopy/Backplate: 4.75" Product Weight: 3.52lb

Extension: 7.25"

Canopy/Backplate Shape: Round Sloped Ceiling Compatible: No

Living Finish: No Uplight Only: Yes

#### Shade

Shade 1: Glass

Shade 1 Bottom L/W: 0" / 6.75"

Shade 1 Height: 5.625"

Replacement Glass Item #(s): GLS-H281701S-PN