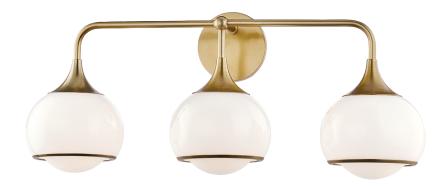

# **REESE**

## H281303-AGB

#### AGED BRASS

Coastal Suitable Finish (EPM): No

# **DIMENSIONS**

Height: 11.25"

Width/Diameter: 26.75" Canopy/Backplate: 4.75" Product Weight: 3.52lb

Extension: 7.25"

Canopy/Backplate Shape: Round Sloped Ceiling Compatible: No

Living Finish: No Uplight Only: Yes

## Shade

Shade 1: Glass

Shade 1 Bottom L/W: 0" / 6.75"

Shade 1 Height: 5.625"

Replacement Glass Item #(s): GLS-H281701S-

AGB