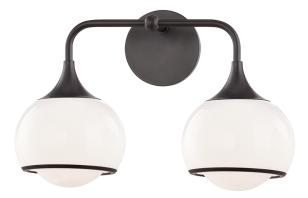

# **REESE** H281302-OB

### DIMENSIONS

Height: 11.25" Width/Diameter: 16.75" Canopy/Backplate: 4.75" Product Weight: 1.98lb Extension: 7.25" Canopy/Backplate Shape: Round Sloped Ceiling Compatible: No Living Finish: No Uplight Only: Yes

#### Shade

Shade 1: Glass Shade 1 Bottom L/W: 0" / 6.75" Shade 1 Height: 5.625" Replacement Glass Item #(s): GLS-H281701S-OB

c (UL) us