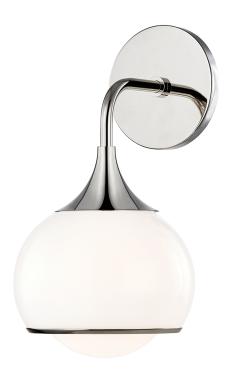

# REESE

#### H281301-PN

#### POLISHED NICKEL

Coastal Suitable Finish (EPM): No

# **DIMENSIONS**

Height: 12.25" Width/Diameter: 6.75" Canopy/Backplate: 4.75" Product Weight: 1.76lb Extension: 7.25"

Canopy/Backplate Shape: Round Sloped Ceiling Compatible: No

Living Finish: No Uplight Only: Yes

#### Shade

Shade 1: Glass

Shade 1 Bottom L/W: 0" / 6.75"

Shade 1 Height: 5.625"

Replacement Glass Item #(s): GLS-H281701S-PN