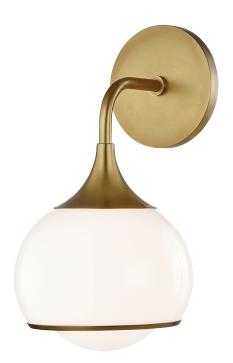

# **REESE**

## H281301-AGB

#### AGED BRASS

Coastal Suitable Finish (EPM): No

# **DIMENSIONS**

Height: 12.25" Width/Diameter: 6.75" Canopy/Backplate: 4.75" Product Weight: 1.76lb Extension: 7.25"

Canopy/Backplate Shape: Round Sloped Ceiling Compatible: No

Living Finish: No Uplight Only: Yes

## Shade

Shade 1: Glass

Shade 1 Bottom L/W: 0" / 6.75"

Shade 1 Height: 5.625"

Replacement Glass Item #(s): GLS-H281701S-

AGB