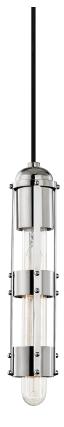

# **VIOLET**

#### POLISHED NICKEL

Coastal Suitable Finish (EPM): No

# **DIMENSIONS**

Height: 11.5"
Width/Diameter: 2.25"
Minimum Height: 13.5"
Maximum Height: 131.5"
Canopy/Backplate: 4.75"
Product Weight: 5lb

Canopy/Backplate Shape: Round Sloped Ceiling Compatible: No

Living Finish: No Uplight Only: No

### Shade

Shade 1: Steel

Replacement Glass Item #(s): CGE-H272101-PN