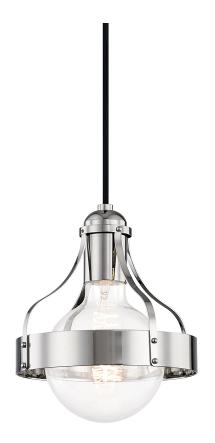

# **VIOLET**

#### H271701-PN

Violet uses industrial textures in a design that is more modern than Machine Age.

#### **FINISHES**

AGED BRASS (AGB) OLD BRONZE (OB) POLISHED NICKEL (PN)

## **DIMENSIONS**

Height: 8.75"

Width/Diameter: 7.5"

Minimum Height: 10.75" Maximum Height: 128.75" Canopy/Backplate: 4.75"

Hanging Type: Product Weight: 9lb

## **GLASS**

Attachment:

Glass 1: Steel

Glass 2: