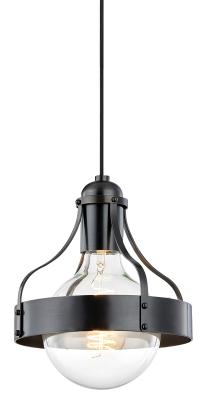

# VIOLET H271701-OB

Violet uses industrial textures in a design that is more modern than Machine Age.

### DIMENSIONS

Height: 8.75" Width/Diameter: 7.5" Minimum Height: 10.75" Maximum Height: 128.75" Canopy/Backplate: 4.75" Product Weight: 9lb Canopy/Backplate Shape: Round Sloped Ceiling Compatible: No Living Finish: No Uplight Only: No

#### Shade

Shade 1: Steel Replacement Glass Item #(s): CGE-H271101-OB

#### Bulb 1

Bulb Included: No Socket: E26 Medium Base Bulb Type: G40 Max Wattage: 60 Bulb Quantity: 1 Bulb Included: No Wire Length: 120" Gem Box Required (2"x3"): No Dark Sky: No