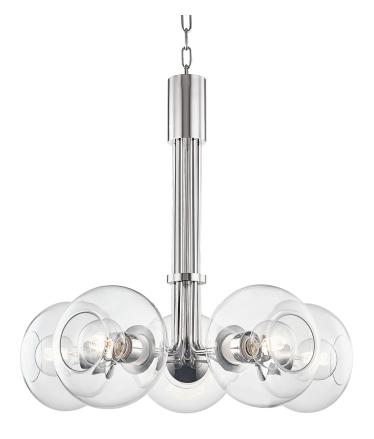

# MARGOT H270805-PN

## FINISHES

POLISHED NICKEL Coastal Suitable Finish (EPM): No

### DIMENSIONS

Height: 25" Width/Diameter: 25" Maximum Height: 79" Canopy/Backplate: 5.5" Product Weight: 17.65lb Canopy/Backplate Shape: Round Sloped Ceiling Compatible: No Living Finish: No Uplight Only: No

### Shade

Shade 1: Glass Shade 1 Top Width: 8.25" Shade 1 Height: 7" Replacement Glass Item #(s): GLS-HL270101S

c (U) us

#### Bulb 1

Bulb Included: No Socket: E26 Medium Base Max Wattage: 60 Bulb Quantity: 5 Bulb Included: No Wire Length: 120" Gem Box Required (2"x3"): No Dark Sky: No