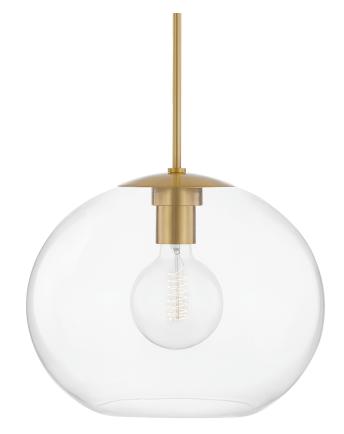

# MARGOT H270701XL-AGB

## FINISHES

AGED BRASS (AGB) OLD BRONZE (OB) POLISHED NICKEL (PN) Coastal Suitable Finish (EPM): No

#### DIMENSIONS

Height: 13" Width/Diameter: 16" Minimum Height: 16.25" Maximum Height: 52.25" Canopy/Backplate: 5.5" Hanging Type: 1-3" / 1-6" / 1-12" / 1-18" Stems Product Weight: 8lb Canopy/Backplate Shape: Round Sloped Ceiling Compatible: No Living Finish: No Uplight Only: No

#### Shade

Shade 1: Glass Shade 1 Bottom L/W: 0" / 16" Shade 1 Height: 12.75" Replacement Glass Item #(s): GLS-H270701XL

#### ELECTRICAL

Bulb 1

Bulb Included: No Socket: E26 Medium Base Bulb Type: G40 Max Wattage: 60 Bulb Quantity: 1 Bulb Included: No Wire Length: 120" Gem Box Required (2"x3"): No Dark Sky: No