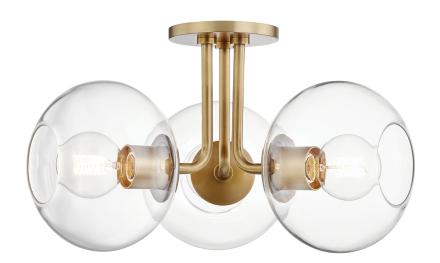

# **MARGOT**

### H270603-AGB

### AGED BRASS

Coastal Suitable Finish (EPM): No

# **DIMENSIONS**

Height: 11"
Width/Diameter: 20"
Canopy/Backplate: 5.5"
Product Weight: 7.77lb

Canopy/Backplate Shape: Round Sloped Ceiling Compatible: No

Living Finish: No Uplight Only: No

## Shade

Shade 1: Glass

Shade 1 Top Width: 8.25" Shade 1 Height: 7"

Replacement Glass Item #(s): GLS-HL270101S

## Bulb 1

Bulb Included: No

Socket: E26 Medium Base

Bulb Type: G25 Max Wattage: 60 Bulb Quantity: 3 Bulb Included: No Wire Length: 120"

Gem Box Required (2"x3"): No

Dark Sky: No