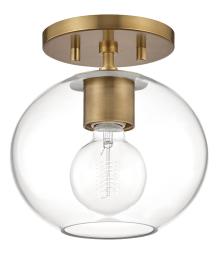

# MARGOT H270601-AGB

## FINISHES

AGED BRASS Coastal Suitable Finish (EPM): No

### DIMENSIONS

Height: 8.5" Width/Diameter: 8.25" Canopy/Backplate: 5.5" Product Weight: 2.97lb Canopy/Backplate Shape: Round Sloped Ceiling Compatible: No Living Finish: No Uplight Only: No

#### Shade 1: Glass

Shade 1 Top Width: 8.25" Shade 1 Height: 7" Replacement Glass Item #(s): GLS-HL270101S

#### Bulb 1

Bulb Included: No Socket: E26 Medium Base Bulb Type: G25 Max Wattage: 60 Bulb Quantity: 1 Bulb Included: No Wire Length: 120" Gem Box Required (2"x3"): No Dark Sky: No