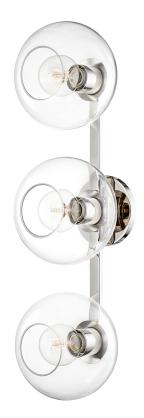

# **MARGOT**

#### H270103-PN

#### POLISHED NICKEL

Coastal Suitable Finish (EPM): No

# **DIMENSIONS**

Height: 28.25" Width/Diameter: 8.25" Canopy/Backplate: 5.5" Product Weight: 8.84lb

Extension: 8.75"

Canopy/Backplate Shape: Round Sloped Ceiling Compatible: No

Living Finish: No Uplight Only: Yes

## Shade

Shade 1: Glass

Shade 1 Top Width: 8.25" Shade 1 Height: 7"

Replacement Glass Item #(s): GLS-HL270101S

## Bulb 1

Bulb Included: No

Socket: E26 Medium Base

Max Wattage: 60
Bulb Quantity: 3
Bulb Included: No
Wire Length: 7"

Gem Box Required (2"x3"): No

Dark Sky: No