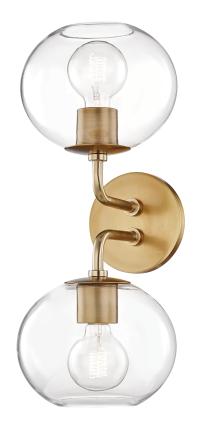

# **MARGOT**

### H270102-AGB

#### AGED BRASS

Coastal Suitable Finish (EPM): No

# **DIMENSIONS**

Height: 19.25" Width/Diameter: 8.25" Canopy/Backplate: 5.5" Product Weight: 5.46lb

Extension: 9"

Canopy/Backplate Shape: Round Sloped Ceiling Compatible: No

Living Finish: No Uplight Only: Yes

### Shade

Shade 1: Glass

Shade 1 Top Width: 8.25" Shade 1 Height: 7"

Replacement Glass Item #(s): GLS-HL270101S

## Bulb 1

Bulb Included: No

Socket: E26 Medium Base

Max Wattage: 60
Bulb Quantity: 2
Bulb Included: No
Wire Length: 7"

Gem Box Required (2"x3"): No

Dark Sky: No