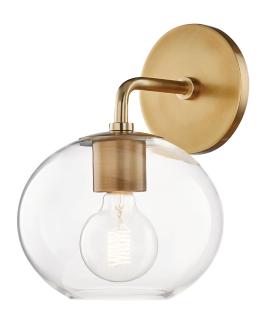

# **MARGOT**

## H270101-AGB

#### AGED BRASS

Coastal Suitable Finish (EPM): No

# **DIMENSIONS**

Height: 11.75" Width/Diameter: 8.25" Canopy/Backplate: 5.5" Product Weight: 3.26lb

Extension: 9"

Canopy/Backplate Shape: Round Sloped Ceiling Compatible: No

Living Finish: No Uplight Only: Yes

## Shade

Shade 1: Glass

Shade 1 Top Width: 8.25" Shade 1 Height: 7"

Replacement Glass Item #(s): GLS-HL270101S

## Bulb 1

Bulb Included: No

Socket: E26 Medium Base

Bulb Type: G25 Max Wattage: 60 Bulb Quantity: 1 Bulb Included: No Wire Length: 7"

Gem Box Required (2"x3"): No

Dark Sky: No