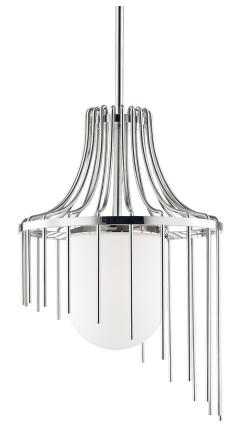

# FINISHES

POLISHED NICKEL (PN) Coastal Suitable Finish (EPM): No

## DIMENSIONS

Height: 24.5" Width/Diameter: 15.5" Minimum Height: 28" Maximum Height: 82" Canopy/Backplate: 6" Hanging Type: 1-3" / 1-6" / 1-12" / 2-18" Stems Product Weight: 21lb Canopy/Backplate Shape: Round Sloped Ceiling Compatible: No Living Finish: No Uplight Only: No

#### Shade

Attachment: Thumb Screw Shade 1: Glass Shade 1 Finish: Opal Matte Shade 1 Top Width: 7.5" Shade 1 Bottom L/W: 0" / 8" Shade 1 Height: 9" Replacement Glass Item #(s): GLS-H266701-L