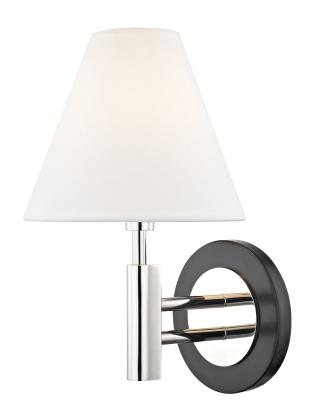

# **ROBBIE**

#### H264101-PN/BK

## **FINISHES**

POLISHED NICKEL w/ Dusk Black Coastal Suitable Finish (EPM): No

## **DIMENSIONS**

Height: 12"

Width/Diameter: 7.5"
Canopy/Backplate: 5.5"
Product Weight: 2lb
Extension: 8"

Top to Center: 9.5"

Canopy/Backplate Shape: Round Sloped Ceiling Compatible: No

Living Finish: No Uplight Only: No

#### Shade

Shade 1: Linen
Shade 1 Top Width: 3"
Shade 1 Bottom L/W: 0" / 7.5"

Shade 1 Height: 6.5"

Replacement Glass Item #(s): SHD-H264101