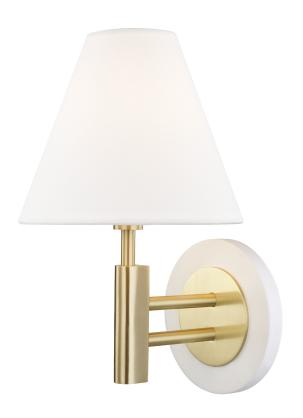

# **ROBBIE**

### H264101-AGB/WH

## **FINISHES**

### AGED BRASS w/ WHITE

Coastal Suitable Finish (EPM): No

## **DIMENSIONS**

Height: 12"

Width/Diameter: 7.5" Canopy/Backplate: 5.5" Product Weight: 2lb Extension: 8"

Top to Center: 9.25"

Canopy/Backplate Shape: Round Sloped Ceiling Compatible: No

Living Finish: No Uplight Only: No

### Shade

Shade 1: Linen
Shade 1 Top Width: 3"
Shade 1 Bottom L/W: 0" / 7.5"

Shade 1 Height: 6.5"

Replacement Glass Item #(s): SHD-H264101