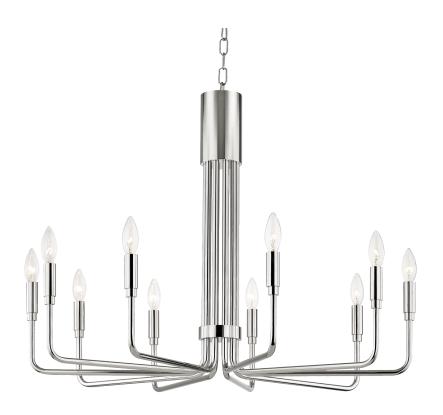

# **BRIGITTE**

#### H261810-PN

#### POLISHED NICKEL

Coastal Suitable Finish (EPM): No

# **DIMENSIONS**

Height: 24"

Width/Diameter: 31.75"
Minimum Height: 30.5"
Maximum Height: 79.5"
Canopy/Backplate: 4.75"
Hanging Type: 54" Chain
Product Weight: 18lb

Canopy/Backplate Shape: Round Sloped Ceiling Compatible: No