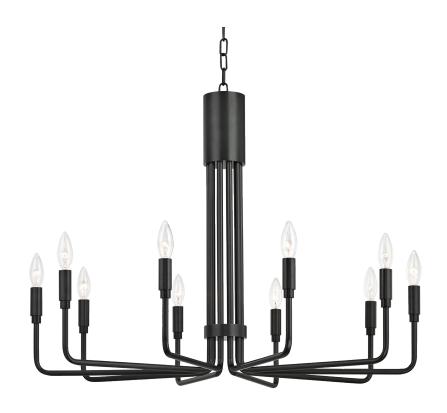

# **BRIGITTE**

#### H261810-OB

# **DIMENSIONS**

Height: 24"

Width/Diameter: 31.75"
Minimum Height: 30.5"
Maximum Height: 79.5"
Canopy/Backplate: 4.75"
Hanging Type: 54" Chain
Product Weight: 18lb

Canopy/Backplate Shape: Round Sloped Ceiling Compatible: Yes