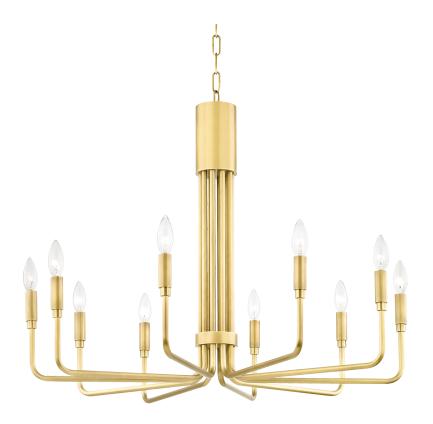

# **BRIGITTE**

## H261810-AGB

# **FINISHES**

#### AGED BRASS

Coastal Suitable Finish (EPM): No

# **DIMENSIONS**

Height: 24"

Width/Diameter: 31.75"
Minimum Height: 30.5"
Maximum Height: 79.5"
Canopy/Backplate: 4.75"
Hanging Type: 54" Chain
Product Weight: 18lb
Canopy/Backplate Shape: Rour

Canopy/Backplate Shape: Round Sloped Ceiling Compatible: No

# **ELECTRICAL**

Bulb 1

Bulb Included: No

Socket: E12 Candelabra Base

Bulb Type: B11 Max Wattage: 60 Bulb Quantity: 10 Bulb Included: No Wire Length: 120"

Gem Box Required (2"x3"): No

Dark Sky: No