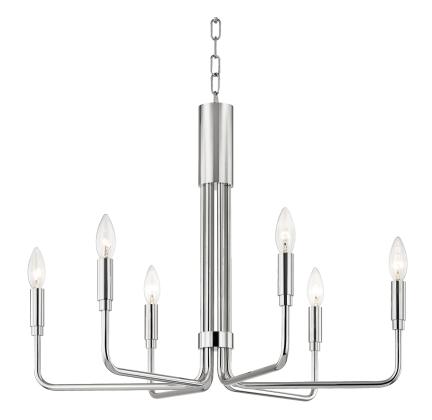

# BRIGITTE H261806-PN

# FINISHES

POLISHED NICKEL Coastal Suitable Finish (EPM): No

# DIMENSIONS

Height: 19.25" Width/Diameter: 25" Minimum Height: 25.75" Maximum Height: 76.25" Canopy/Backplate: 5.5" Hanging Type: 54" Chain Product Weight: 13lb Canopy/Backplate Shape: Round Sloped Ceiling Compatible: No Living Finish: No Uplight Only: No