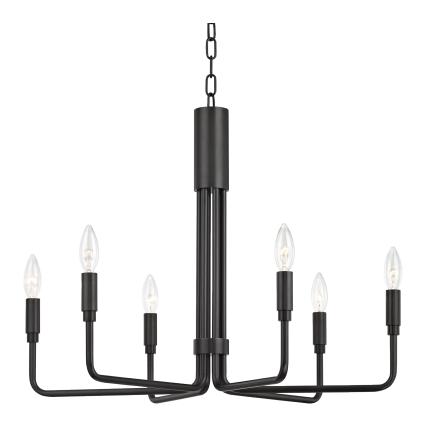

# **BRIGITTE**

### H261806-OB

# **FINISHES**

#### **OLD BRONZE**

Coastal Suitable Finish (EPM): No

# **DIMENSIONS**

Height: 19.25"
Width/Diameter: 25"
Minimum Height: 25.75"
Maximum Height: 76.25"
Canopy/Backplate: 5.5"
Hanging Type: 54" Chain
Product Weight: 13lb

Canopy/Backplate Shape: Round Sloped Ceiling Compatible: No

Living Finish: No Uplight Only: No

# Bulb 1

Bulb Included: No

Socket: E12 Candelabra Base

Bulb Type: B11 Max Wattage: 60 Bulb Quantity: 6 Bulb Included: No Wire Length: 120"

Gem Box Required (2"x3"): No

Dark Sky: No