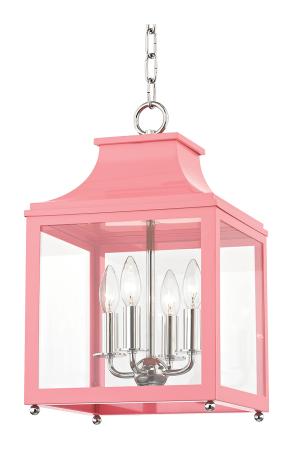

# **LEIGH**

#### H259704S-PN/PK

## **FINISHES**

Aged Brass/navy (AGB/NVY)
Aged Brass/soft Off White (AGB/WH)
Polished Nickel/navy (PN/NVY)
Polished Nickel/pink (PN/PK)
Polished Nickel/white (PN/WH)
VINTAGE GOLD LEAF (VGL)

## **DIMENSIONS**

Height: 18.75"

Width/Diameter: 11.25"

Minimum Height: 20.25"

Maximum Height: 72.75"

Canopy/Backplate: 6"

Hanging Type: 54" Chain

Product Weight: 18lb