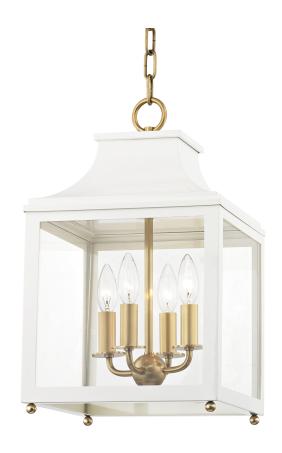

# **LEIGH**

### H259704S-AGB/WH

### AGED BRASS w/ WHITE

Coastal Suitable Finish (EPM): No

# **DIMENSIONS**

Height: 18.75"

Width/Diameter: 11.25"
Minimum Height: 20.25"
Maximum Height: 72.75"
Canopy/Backplate: 6"
Hanging Type: 54" Chain
Product Weight: 18lb
Canopy/Backplate Shape: Roui

Canopy/Backplate Shape: Round Sloped Ceiling Compatible: Yes

#### Shade

Shade 1: Glass

Shade 1 Top Width: 11" Shade 1 Bottom L/W: 0" / 11" Shade 1 Height: 10.5"

Replacement Glass Item #(s): GLS-H259704-S-

FR

# Bulb 1

Bulb Included: No

Socket: E12 Candelabra Base

Bulb Type: B11 Max Wattage: 60 Bulb Quantity: 4 Bulb Included: No Wire Length: 120"

Gem Box Required (2"x3"): No

Dark Sky: No