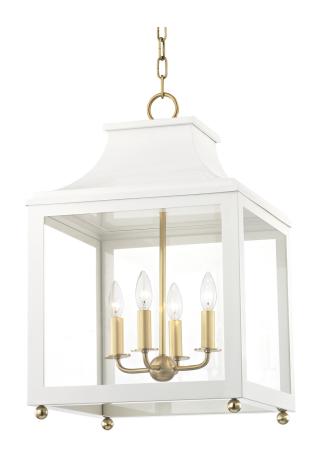

# **LEIGH**

### H259704L-AGB/WH

### AGED BRASS w/ WHITE

Coastal Suitable Finish (EPM): No

# **DIMENSIONS**

Height: 25"
Width/Diameter: 16"
Minimum Height: 26.5"
Maximum Height: 79"
Canopy/Backplate: 6"
Hanging Type: 54" Chain
Product Weight: 42lb

Canopy/Backplate Shape: Round Sloped Ceiling Compatible: Yes

### Shade

Shade 1: Glass

Shade 1 Top Width: 15.25" Shade 1 Bottom L/W: 0" / 15.25"

Shade 1 Height: 14.25"

Replacement Glass Item #(s): GLS-H259704-L