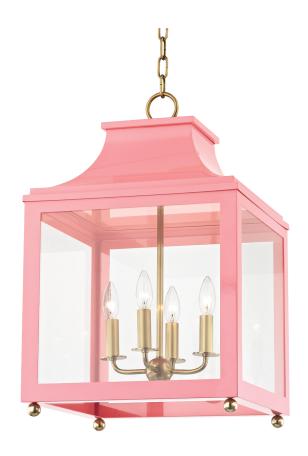

# **LEIGH**

#### H259704L-AGB/PK

## **FINISHES**

AGED BRASS w/ Pink

Coastal Suitable Finish (EPM): No

## **DIMENSIONS**

Height: 25"
Width/Diameter: 16"
Minimum Height: 26.5"
Maximum Height: 79"
Canopy/Backplate: 6"
Hanging Type: 54" Chain
Product Weight: 42lb

Canopy/Backplate Shape: Round Sloped Ceiling Compatible: No

#### Shade

Shade 1: Glass

Shade 1 Top Width: 15.25" Shade 1 Bottom L/W: 0" / 15.25"

Shade 1 Height: 14.25"

Replacement Glass Item #(s): GLS-H259704-L

# Bulb 1

Bulb Included: No

Socket: E12 Candelabra Base

Bulb Type: B11 Max Wattage: 60 Bulb Quantity: 4 Bulb Included: No Wire Length: 120"

Gem Box Required (2"x3"): No

Dark Sky: No