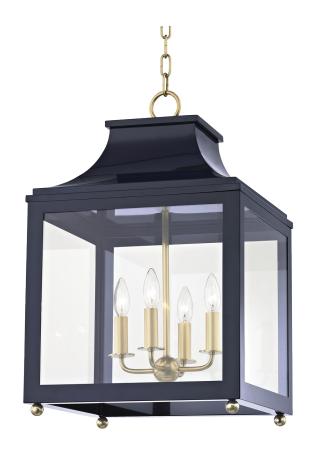

# **LEIGH**

#### H259704L-AGB/NVY

# **FINISHES**

#### AGED BRASS w/ NAVY

Coastal Suitable Finish (EPM): No

# **DIMENSIONS**

Height: 25"
Width/Diameter: 16"
Minimum Height: 26.5"
Maximum Height: 79"
Canopy/Backplate: 6"
Hanging Type: 54" Chain
Product Weight: 42lb

Canopy/Backplate Shape: Round Sloped Ceiling Compatible: No

#### Shade

Shade 1: Glass

Shade 1 Top Width: 15.25" Shade 1 Bottom L/W: 0" / 15.25"

Shade 1 Height: 14.25"

Replacement Glass Item #(s): GLS-H259704-L