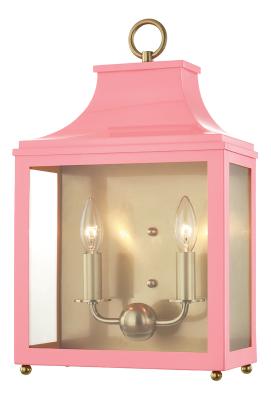

# FINISHES

AGED BRASS w/ Pink Coastal Suitable Finish (EPM): No

## DIMENSIONS

Height: 18.75" Width/Diameter: 11.25" Product Weight: 15lb Extension: 6" Top to Center: 12.5" Canopy/Backplate Shape: Square Sloped Ceiling Compatible: No Living Finish: No Uplight Only: No

### Shade

Shade 1: Glass Shade 1 Top Width: 10.25" Shade 1 Bottom L/W: 0" / 10.25" Shade 1 Height: 10.75" Shade 2: Glass Shade 2 Top Width: 4" Shade 2 Bottom L/W: 0" / 4" Shade 2 Height: 10.75" Replacement Glass Item #(s): GLS-H259704-S-FR

### ELECTRICAL

Bulb 1 Bulb Included: No Socket: E12 Candelabra Base Bulb Type: B11 Max Wattage: 60 Bulb Quantity: 2 Bulb Included: No Wire Length: 7" Switch Type: N/A Gem Box Required (2"x3"): No Dark Sky: No