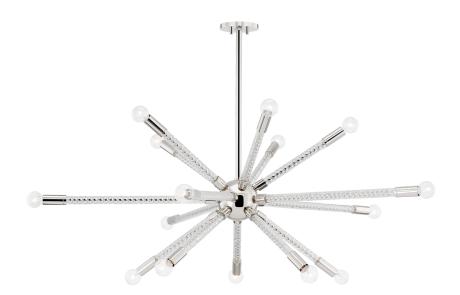

# **PIPPIN**

#### H256815-PN

## AGED BRASS (AGB) POLISHED NICKEL (PN)

Coastal Suitable Finish (EPM): No

#### **DIMENSIONS**

Height: 17.25"
Width/Diameter: 48"
Minimum Height: 20.25"
Maximum Height: 57"
Canopy/Backplate: 5.5"

Hanging Type: 1-3" / 1-6" / 1-12" / 1-18" Stems

Product Weight: 17lb

Canopy/Backplate Shape: Round Sloped Ceiling Compatible: No