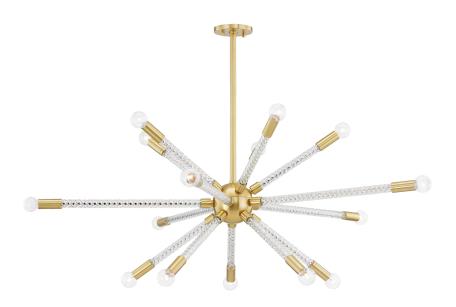

# **PIPPIN**

#### H256815-AGB

#### AGED BRASS

Coastal Suitable Finish (EPM): No

# **DIMENSIONS**

Height: 17.25" Width/Diameter: 48" Minimum Height: 20.25" Maximum Height: 57" Canopy/Backplate: 5.5"

Hanging Type: 1-3" / 1-6" / 1-12" / 1-18" Stems

Product Weight: 17lb

Canopy/Backplate Shape: Round Sloped Ceiling Compatible: No