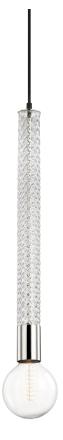

# **PIPPIN**

## H256701-PN

#### **DIMENSIONS**

Height: 24"

Width/Diameter: 4.75" Minimum Height: 26" Maximum Height: 137" Canopy/Backplate: 4.75" Product Weight: 4lb

Canopy/Backplate Shape: Round Sloped Ceiling Compatible: No

Living Finish: No Uplight Only: No