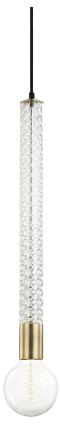

# **PIPPIN**

## H256701-AGB

#### AGED BRASS

Coastal Suitable Finish (EPM): No

# **DIMENSIONS**

Height: 24"

Width/Diameter: 4.75" Minimum Height: 26" Maximum Height: 137" Canopy/Backplate: 4.75" Product Weight: 4lb

Canopy/Backplate Shape: Round Sloped Ceiling Compatible: No

Living Finish: No Uplight Only: No