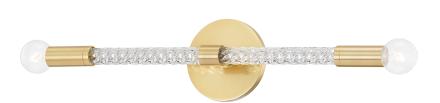

# H256102-AGB

#### **DIMENSIONS**

Height: 20.25"
Width/Diameter: 4.75"
Canopy/Backplate: 4.75"
Product Weight: 2lb
Extension: 3.25"
Top to Center: 12"

Canopy/Backplate Shape: Round Sloped Ceiling Compatible: No

Living Finish: No Uplight Only: No