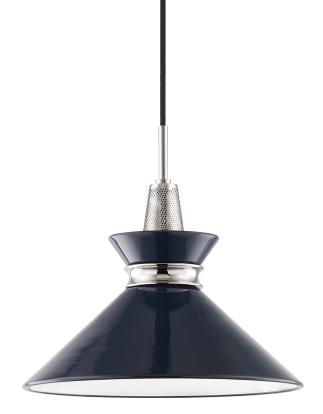

# FINISHES

POLISHED NICKEL w/ NAVY Coastal Suitable Finish (EPM): No

## DIMENSIONS

Height: 13.25" Width/Diameter: 14" Minimum Height: 14.75" Maximum Height: 153.75" Canopy/Backplate: 4.75" Product Weight: 6lb Canopy/Backplate Shape: Round Sloped Ceiling Compatible: No Living Finish: No Uplight Only: No

### Shade

Shade 1: Steel Shade 1 Finish: Glossy Shade 1 Top Width: 3.5" Shade 1 Bottom L/W: 0" / 14" Shade 1 Height: 5.25"