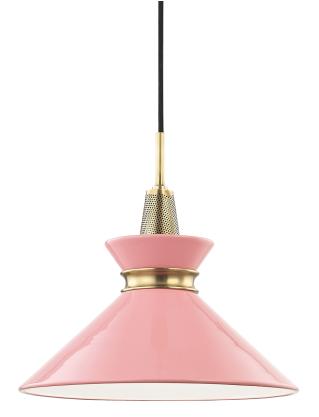

# FINISHES

AGED BRASS w/ Pink Coastal Suitable Finish (EPM): No

## DIMENSIONS

Height: 13.25" Width/Diameter: 14" Minimum Height: 14.75" Maximum Height: 153.75" Canopy/Backplate: 4.75" Hanging Type: 120" Fabric Covered Cord Product Weight: 6lb Canopy/Backplate Shape: Round Sloped Ceiling Compatible: Yes Living Finish: No Uplight Only: No

#### Shade

Shade 1: Steel Shade 1 Finish: Glossy Shade 1 Top Width: 3.5" Shade 1 Bottom L/W: 0" / 14" Shade 1 Height: 5.25"