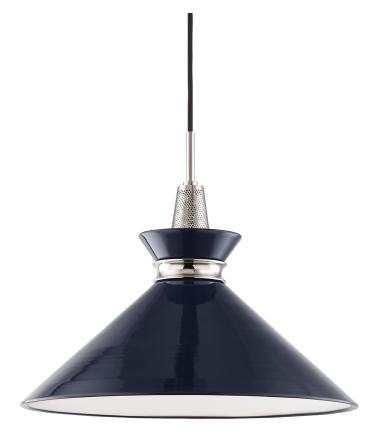

# FINISHES

POLISHED NICKEL w/ NAVY Coastal Suitable Finish (EPM): No

### DIMENSIONS

Height: 15.25" Width/Diameter: 18" Minimum Height: 16.75" Maximum Height: 155.75" Canopy/Backplate: 4.75" Hanging Type: 120" Fabric Covered Cord Product Weight: 9lb Canopy/Backplate Shape: Round Sloped Ceiling Compatible: Yes Living Finish: No Uplight Only: No

#### Shade

Shade 1: Steel Shade 1 Finish: Glossy Shade 1 Top Width: 3.5" Shade 1 Bottom L/W: 0" / 18" Shade 1 Height: 6.75"