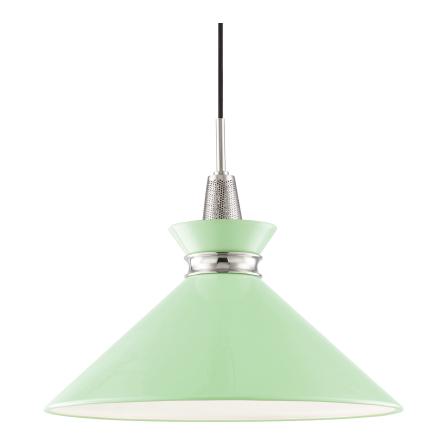

# FINISHES

POLISHED NICKEL w/ MINT Coastal Suitable Finish (EPM): No

## DIMENSIONS

Height: 15.25" Width/Diameter: 18" Minimum Height: 16.75" Maximum Height: 155.75" Canopy/Backplate: 4.75" Product Weight: 9lb Canopy/Backplate Shape: Round Sloped Ceiling Compatible: No Living Finish: No Uplight Only: No

### Shade

Shade 1: Steel Shade 1 Finish: Glossy Shade 1 Top Width: 3.5" Shade 1 Bottom L/W: 0" / 18" Shade 1 Height: 6.75"