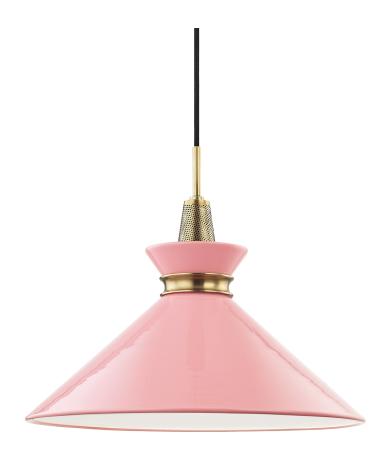

#### AGED BRASS w/ Pink

Coastal Suitable Finish (EPM): No

#### **DIMENSIONS**

Height: 15.25" Width/Diameter: 18" Minimum Height: 16.75" Maximum Height: 155.75" Canopy/Backplate: 4.75"

Hanging Type: 120" Fabric Covered Cord

Product Weight: 9lb

Canopy/Backplate Shape: Round Sloped Ceiling Compatible: Yes

#### Shade

Shade 1: Steel

Shade 1 Finish: Glossy Shade 1 Top Width: 3.5" Shade 1 Bottom L/W: 0" / 18" Shade 1 Height: 6.75"