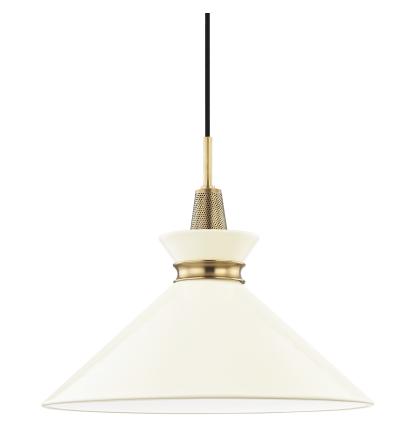

# FINISHES

AGED BRASS w/ CREAM Coastal Suitable Finish (EPM): No

# DIMENSIONS

Height: 15.25" Width/Diameter: 18" Minimum Height: 16.75" Maximum Height: 155.75" Canopy/Backplate: 4.75" Hanging Type: 120" Fabric Covered Cord Product Weight: 9lb Canopy/Backplate Shape: Round Sloped Ceiling Compatible: Yes Living Finish: No Uplight Only: No

#### Shade

Shade 1: Steel Shade 1 Finish: Glossy Shade 1 Top Width: 3.5" Shade 1 Bottom L/W: 0" / 18" Shade 1 Height: 6.75"