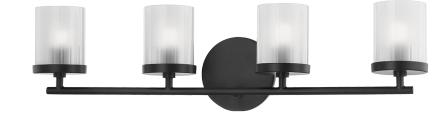

## FINISHES

SOFT BLACK Coastal Suitable Finish (EPM): No

## DIMENSIONS

Height: 6.5" Width/Diameter: 24.5" Canopy/Backplate: 4.75" Product Weight: 4lb Extension: 5" Top to Center: 4.25" Canopy/Backplate Shape: Round Sloped Ceiling Compatible: No Living Finish: No Uplight Only: Yes

## Shade

Shade 1: Glass Shade 1 Finish: Glossy Shade 1 Top Width: 3.25" Shade 1 Bottom L/W: 0" / 3.25" Shade 1 Height: 4"

Replacement Glass Item #(s): GLS-H239301

ELECTRICAL

Bulb 1

Bulb Included: No Socket: G9 Bulb Type: G9 LED Max Wattage: 35 Bulb Quantity: 4 Bulb Included: No Wire Length: 120" Switch Type: N/A Gem Box Required (2"x3"): No Dark Sky: No