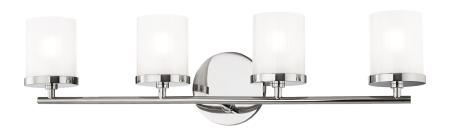

#### **DIMENSIONS**

Height: 6.5"

Width/Diameter: 24.5" Canopy/Backplate: 4.75" Product Weight: 4lb Extension: 5" Top to Center: 4.25"

Canopy/Backplate Shape: Round Sloped Ceiling Compatible: No

Living Finish: No Uplight Only: Yes

#### Shade

Attachment: Screw Collar

Shade 1: Glass

Shade 1 Finish: Glossy Shade 1 Top Width: 3.25" Shade 1 Bottom L/W: 0" / 3.25"

Shade 1 Height: 4"

Replacement Glass Item #(s): GLS-H239301

### **ELECTRICAL**

Bulb 1

Bulb Included: No Socket: G9

Bulb Type: G9 LED Max Wattage: 35 Bulb Quantity: 4 Bulb Included: No Wire Length: 120" Switch Type: N/A

Gem Box Required (2"x3"): No

Dark Sky: No